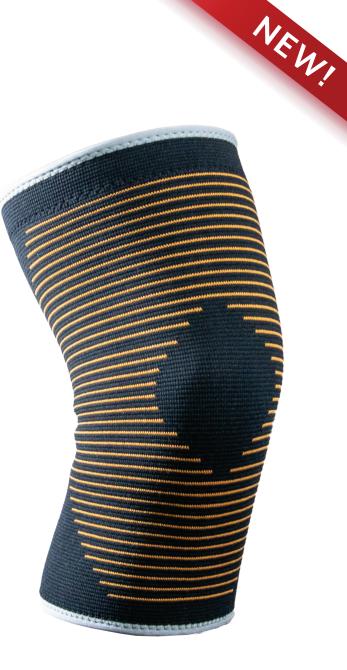

## COPPER KNEE SLEEVE

## Feel the All-Day Difference®

Designed for all-day comfort and performance, our Knee Sleeve now comes with copper infused compression. Mild compression provides warmth, which may help increase circulation, reduce pain and promote healing. Copper-infused fabric eliminates odor-causing bacteria. The universal design can be worn on the right or left knee without bunching.

May help increase circulation

Mild compression

Reversible to fit either knee

May reduce pain to promote healing

Infused with copper

\*Measure circumference of leg 4" above center of knee cap.

Easy Care: Hand wash cold, air dry.