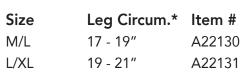

May help increase circulation

Mild compression

Reversible to fit either knee

May reduce pain to promote healing

Infused with copper

\*Measure circumference of leg 4" above center of knee cap.

Easy Care: Hand wash cold, air dry.