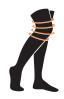

## COPPER KNEE SLEEVE

## Feel the All-Day Difference®

Designed for all-day comfort and performance, our Knee Sleeve now comes with copper infused compression. Mild compression provides warmth, which may help increase circulation, reduce pain and promote healing. Copper-infused fabric eliminates odor-causing bacteria. The universal design can be worn on the right or left knee without bunching.

May help increase circulation

Mild compression

Reversible to fit either knee

May reduce pain to promote healing

Infused with copper

\*Measure circumference of leg 4" above center of knee cap.

Easy Care: Hand wash cold, air dry.