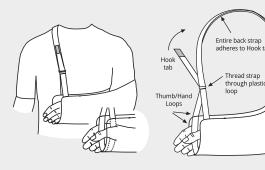

For a proper fit, insert thumb through fabric loop closest to the body and remaining fingers through opposite fabric loop.

Executive 101 Federal Street, 29th Floor Boston, MA 02110 P 857-317-3354 F 857-317-3355 TF 877-853-5518 Manufacturing 1300 Lundberg Dr. West Spirit Lake, IA. 51360 P 712-336-4395 F 712-336-2874