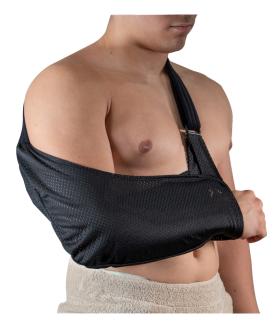

## SHOWER SLING

## Designed for extraordinary comfort and breathability while showering.

## **COTTON SPANDEX ARM SLING** (Black - sold individually)

- Evenly eliminates pressure points while dramatically reducing neck fatigue
- · Easily adjusts in seconds
- Not made with natural rubber latex
- Machine washable and tumble dry
- Can be used for temporary, long term or permanent disabilities
- Open-weave material allows water to pass through
- Features loop to maintain arm and hand positioning
- Stretchable, gripping material resists shifting or bunching