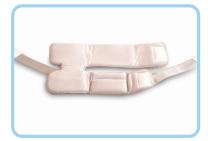

## NICE STRETCH<sup>®</sup> X-Lite Night Splint for Plantar Fasciitis

## Instructions for Use

1. Unfold X-Lite Night Splint and lay it flat on the floor.

2. Place foot in center of splint and wrap back section tightly around the ankle.

3. Fold front sections around your foot and secure.

4. Take left strap and wrap it around foot and right side of ankle and secure.

5. Take right strap and wrap it around foot and the left side of ankle and secure.

Applies quickly and easily, folds compactly for easy transportation and is lightweight and comfortable. Hand wash, air dry.