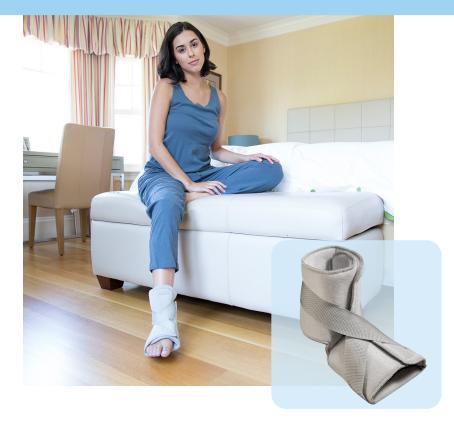

## NICE STRETCH<sup>®</sup> X-Lite Night Splint for Plantar Fasciitis

## Instructions for Use

1. Unfold X-Lite Night Splint and lay it flat on the floor.

2. Place foot in center of splint and wrap back section tightly around the ankle.

3. Fold front sections around your foot and secure.

4. Take left strap and wrap it around foot and right side of ankle and secure.

5. Take right strap and wrap it around foot and the left side of ankle and secure.

Applies quickly and easily, folds compactly for easy transportation and is lightweight and comfortable. Hand wash, air dry.