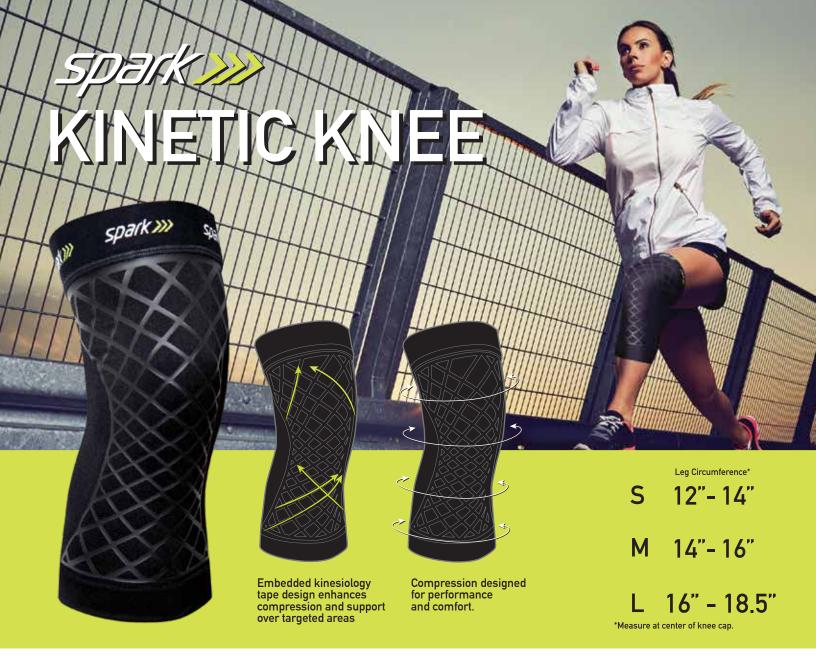

## COMPRESSION FUSED WITH KINESIOLOGY

Spark Kinetic Knee Sleeve combines the benefits of kinesiology tape and compression in one easy to use, comfortable sleeve. Plus, it's intuitive to put on and won't leave sticky residue when removed. Now you can focus more of your energy towards achieving your fitness goals.

Use for: MSRP \$29.99
Running Hiking 40410 Small
Cycling Sports
General fitness 40411 Medium
40412 Large

Executive 101 Federal Street, 29th Floor Boston, MA 02110 P 857-317-3354 F 857-317-3355 TF 877-853-5518 Manufacturing 1300 Lundberg Dr. West Spirit Lake, IA. 51360 P 712-336-4395 F 712-336-2874