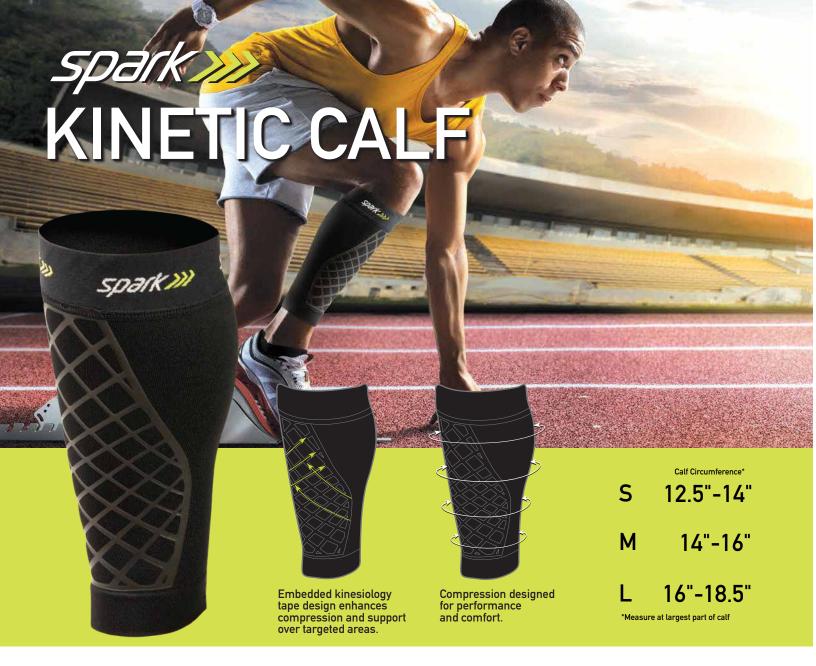

## **COMPRESSION FUSED WITH KINESIOLOGY**

Spark Kinetic Calf Sleeve combines the benefits of kinesiology tape and compression in one easy to use, comfortable sleeve. Plus, it's intuitive to put on and won't leave sticky residue when removed. Now you can focus more of your energy towards achieving your fitness goals

## Manufacturing

MSRP \$27.99

40420 Small

40422 Large

40421 Medium

1300 Lundberg Drive West Spirit Lake, IA 51360 P 712-336-4395 F 712-336-2874

Material Content: 66% Nylon 26% Spandex, 5% Thermoplastic polyurethane (TPU), 3% Silicone