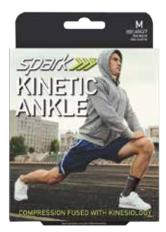

## Spark M KINETIC NKLE

**Compression designed** for performance and comfort.

Ankle Circumference\* 7.5"-8.5" S Μ 8.5"-10" 10"-11.5" \*Measure the smallest part of ankle

## **COMPRESSION FUSED WITH KINESIOLOGY**

Spark Kinetic Ankle Sleeve combines the benefits of kinesiology tape and compression in one easy to use, comfortable sleeve. Plus, it's intuitive to put on and won't leave sticky residue when removed. Now you can focus more of your energy towards achieving your fitness goals.

Use for: Running Cycling **General fitness**  MSRP \$25.99 40426 Small 40427 Medium 40428 Large

MOISTURE-WICKING

Hiking Sports

www.brownmed.com

Executive 101 Federal Street, 29th Floor Boston, MA 02110 P 857-317-3354 **F** 857-317-3355 TF 877-853-5518