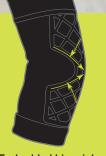

Embedded kinesiology tape design enhances compression and support over targeted areas.

**Compression designed** for performance and comfort.

Elbow Circumference\* 9"-10.5"

M 10.5"-12.5"

L 12.5"-15" \*Measure elbow while it's bent