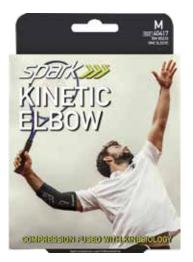

## COMPRESSION FUSED WITH KINESIOLOGY

Spark Kinetic Elbow Sleeve combines the benefits of kinesiology tape and compression in one easy to use, comfortable sleeve. Plus, it's intuitive to put on and won't leave sticky residue when removed. Now you can focus more of your energy towards achieving your fitness goals.

Use for: Tendonitis Joint pain Tennis Golf General fitness

MSRP \$27.99 40416 Small 40417 Medium 40418 Large

MOISTURE-WICKING

ENHANCED SUPPORT KINESIOLOGY

Brownmed brownmed.com

Executive 101 Federal Street, 29th Floor Boston, MA 02110 P 857-317-3354 F 857-317-3355 TF 877-853-5518