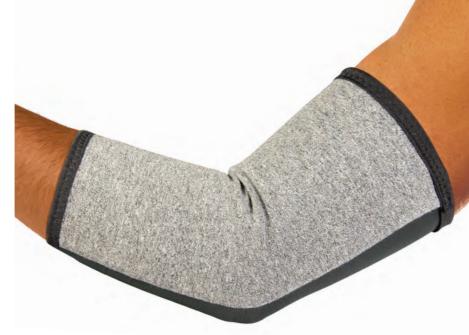

## ARTHRITIS ELBOW SLEEVE

## Feel the All-Day Difference®

Designed for all-day comfort and performance, the IMAK Compression Arthritis Elbow Sleeve provides mild compression for warmth, which may help increase circulation, reduce pain and promote healing. Made of soft, breathable cotton material so you can enjoy your activities without issue day and night.

May help increase circulation

Tri-band technology holds sleeve securely in place

Mild compression

May reduce pain to promote healing

|        | Arm      |        |
|--------|----------|--------|
| Size*  | Circum.  | ltem # |
| Small  | 8 - 11"  | A20155 |
| Medium | 11 - 13" | A20156 |
| Large  | 13 - 16" | A20157 |