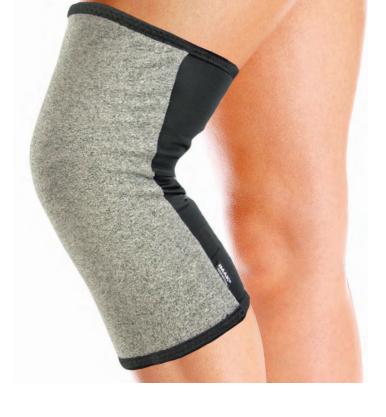

## ARTHRITIS KNEE SLEEVE

## Feel the All-Day Difference®

Designed for all-day comfort and performance, the IMAK Compression Arthritis Knee Sleeve provides mild compression for warmth, which may help increase circulation, reduce pain and promote healing. Made of soft, breathable cotton material so you can enjoy your activities without issue day and night.

May help increase circulation

May reduce pain to promote healing

Tri-band technology holds sleeve securely in place

| Size    | Leg Circum.* | Item # |
|---------|--------------|--------|
| X-Small | 13 - 15"     | A20149 |
| Small   | 15 - 17"     | A20150 |
| Medium  | 17 - 19"     | A20151 |
| Large   | 19 - 21"     | A20152 |
| X-Large | 21 - 23"     | A20153 |