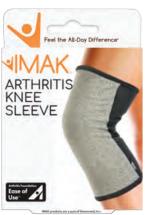

## ARTHRITIS KNEE SLEEVE

## Feel the All-Day Difference®

Designed for all-day comfort and performance, the IMAK Compression Arthritis Knee Sleeve provides mild compression for warmth, which may help increase circulation, reduce pain and promote healing. Made of soft, breathable cotton material so you can enjoy your activities without issue day and night.

May help increase circulation

May reduce pain to promote healing

Tri-band technology holds sleeve securely in place

| Size    | Leg Circum.* | Item # |
|---------|--------------|--------|
| X-Small | 13 - 15"     | A20149 |
| Small   | 15 - 17"     | A20150 |
| Medium  | 17 - 19"     | A20151 |
| Large   | 19 - 21"     | A20152 |
| X-Large | 21 - 23"     | A20153 |