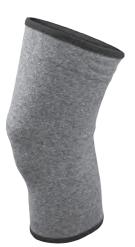

## ARTHRITIS KNEE SLEEVE

## Feel the All-Day Difference®

Designed for all-day comfort and performance, the IMAK Compression Arthritis Knee Sleeve provides mild compression for warmth, which may help increase circulation, reduce pain and promote healing. Made of soft, breathable cotton material so you can enjoy your activities without issue day and night.

May help increase circulation

May reduce pain to promote healing

Tri-band technology holds sleeve securely in place

| Size    | Leg Circum.* | Item # |
|---------|--------------|--------|
| X-Small | 13 - 15"     | A20149 |
| Small   | 15 - 17"     | A20150 |
| Medium  | 17 - 19"     | A20151 |
| Large   | 19 - 21"     | A20152 |
| X-Large | 21 - 23"     | A20153 |