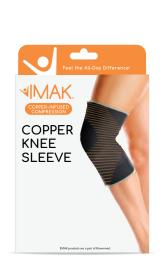

## **COPPER KNEE SLEEVE**

## Feel the All-Day Difference®

Designed for all-day comfort and performance, our Knee Sleeve now comes with copper infused compression. Mild compression provides warmth, which may help increase circulation, reduce pain and promote healing. Copper-infused fabric eliminates odor-causing bacteria. The universal design can be worn on the right or left knee without bunching.

May help increase circulation

May reduce pain to promote healing

Mild compression

Infused with copper

Reversible to fit either knee

Size Leg Circum.\* Item # 17 - 19"

M/L A22130 L/XL 19 - 21" A22131

\*Measure circumference of leg 4" above center of knee cap.