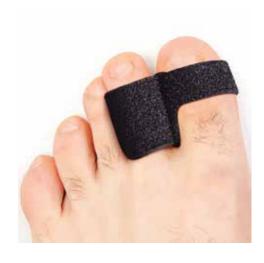

# DigiWrap™ TOO

DigiWrap Too (Toes)

Special 1/16" neoprene provides comfortable uniform compression to injured proximal interphalangeal or PIP joint while permitting the early range of motion critical for joint healing. To accelerate healing process and prevent joint stiffness, orthopaedic and hand surgeons recommend early motion for most finger joint sprains. Latex-free. Use to treat sprains and minor fractures of the proximal interphalangeal joint and stable minor fractures. Convenient, cost effective method of "buddy splinting" without messy adhesive tape. Available in six sizes based on circumference measurement of injured finger or toe. Multi-pack contains one of each six sizes.