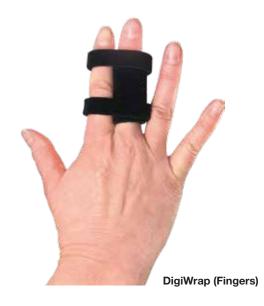

### DigiWrap (fingers)

| ORDER# | SIZE | MEASUREMENTS            |
|--------|------|-------------------------|
| 10321  | 1    | 2 1/4" or less          |
| 10322  | 2    | 2 1/4 - 2 1/2"          |
| 10323  | 3    | 2 1/2 - 2 3/4"          |
| 10324  | 4    | 2 3/4 - 3"              |
| 10325  | 5    | 3 - 3 1/4"              |
| 10326  | 6    | 3 1/4 - 3 1/2"          |
| 10327  |      | Multi-pack: Sizes 1 - 6 |

## DigiWrap (fingers)

| SIZE | MEASUREMENTS            |
|------|-------------------------|
| 1    | 2 1/4" or less          |
| 2    | 2 1/4 - 2 1/2"          |
| 3    | 2 1/2 - 2 3/4"          |
| 4    | 2 3/4 - 3"              |
| 5    | 3 - 3 1/4"              |
| 6    | 3 1/4 - 3 1/2"          |
|      | Multi-pack: Sizes 1 - 6 |
|      | 1<br>2<br>3<br>4<br>5   |