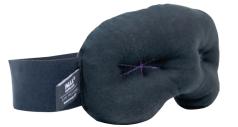

Wider comfort strap

Weighted compression

Guaranteed to block out light

Chillable for **Avoids** 

irritating eyelids

Great for travel + sleep

added relief Easy Care:

Hand wash cold, air dry.

Material Content:

92% Cotton, 8% Spandex, ergoBeads®, elastic strap