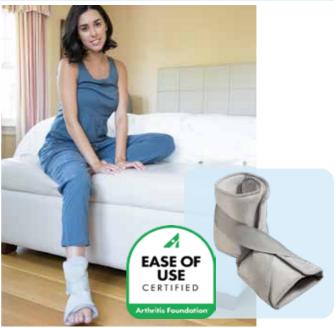

## **Plantar Fasciitis Total Solutions Kit**

The **Plantar Fasciitis Total Solutions Kit** provides 24-hour support and pain relief for your ankle, arch and heel.

Daytime sleeve delivers balanced compression that mimics taping methods to distribute pressure evenly across the foot and provides support throughout the day.

Nighttime splint holds foot in a comfortable and neutral position, gently stretching the Plantar Fascia and the Achilles tendon during sleep.

Set includes one daytime sleeve and one nighttime splint. Available S/M and L/XL.