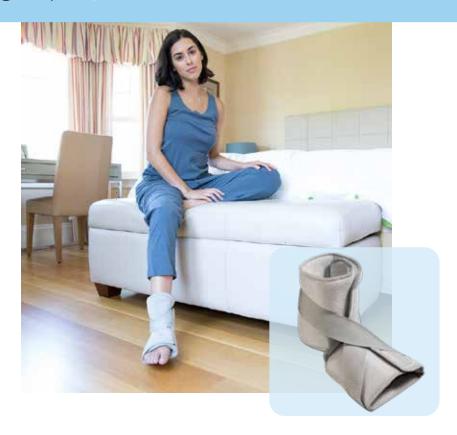

## **NICE STRETCH**

X-Lite **Night** Splint for Plantar Fasciitis

## **Instructions for Use**

1. Unfold X-Lite Night Splint and lay it flat on the floor.

- 2. Place foot in center of splint and wrap back section tightly around the ankle.
- 3. Fold front sections around your foot and secure.

- 4. Take left strap and wrap it around foot and right side of ankle and secure.
- 5. Take right strap and wrap it around foot and the left side of ankle and secure.

Applies quickly and easily, folds compactly for easy transportation and is lightweight and comfortable. Hand wash, air dry. Material Content: 100% Polyester.