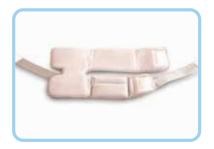

## **Instructions for Use**

1. Unfold X-Lite Night Splint and lay it flat on the floor.

- 2. Place foot in center of splint and wrap back section tightly around the ankle.
- 3. Fold front sections around your foot and secure.

- 4. Take left strap and wrap it around foot and right side of ankle and secure.
- 5. Take right strap and wrap it around foot and the left side of ankle and secure.

Applies quickly and easily, folds compactly for easy transportation and is lightweight and comfortable. Hand wash, air dry. Material Content: 100% Polyester.