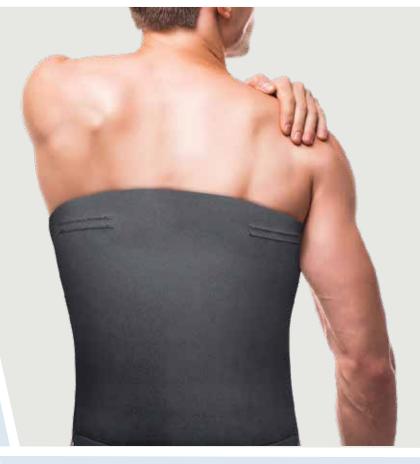

## AR BACK WRAP UNIVERSAL + ADJUSTABLE

**CONFORMS WELL TO BACK** 

USE POST-SURGICALLY, DURING REHABILITATION OR AFTER PHYSICAL ACTIVITY

DELIVERS BENEFITS OF CRYOTHERAPY

LARGER COVERAGE AREA

SUPPORTS REST, ICE, COMPRESSION AND ELEVATION THERAPY

## BACK WRAP WITH ICE PACK INSERT

**30108 UNIVERSAL SIZE** 

Polar Ice Back Wrap delivers the benefits of cryotherapy with compression for soft tissue trauma. By reducing pain and controlling edema or swelling, cold therapy allows faster return of normal function. Encapsulated ice packs filled with purified water are encased in soft fleece material that eliminates migration of ice wrap during use. Easily adjusted with hook & loop closure straps, fleece wrap conforms to body and insulates skin to prevent frost bite. Use post-surgically, during rehabilitation and following physical activity.