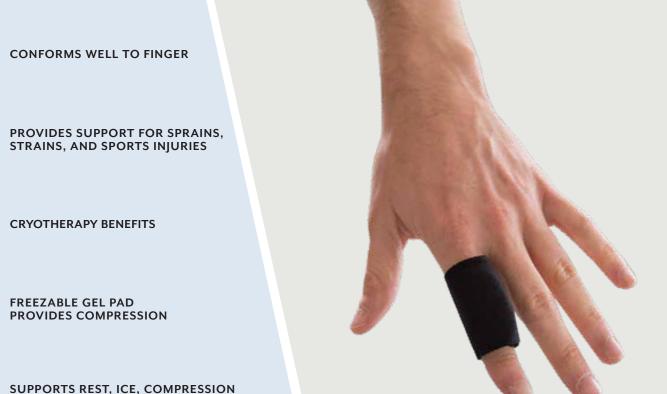

## FINGER SLEEVE WITH BUILT-IN COOLING GEL PAD

The patented Polar Ice Finger Sleeve can help speed healing and prevent joint stiffness of strained and sprained fingers. Offering a unique combination of compression and cold therapy, the Polar Ice Finger Sleeve can be applied quickly. It provides just enough support to allow for early motion of the injured finger, preferred by most orthopedic specialists.

Material Contents:

Outer shell: 100% nylon facing/poly foam core. 100% nylon tricot backing. 100% polyester. Elastic: 100% nylon facing. Inner pack: water, polyethylene.

PACKAGE INCLUDES 2 SLEEVES

RICE

A10306T UNIVERSAL SIZE