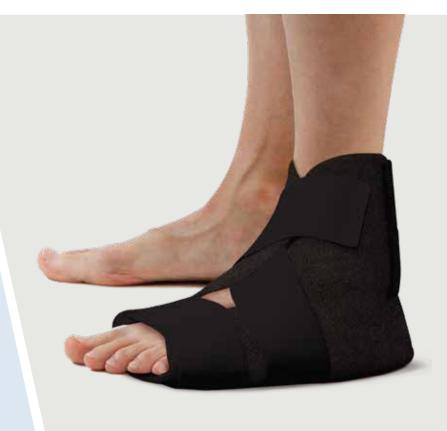

## FOOT/ANKLE WITH ICE PACK INSERT

REVERSIBLE TO FIT RIGHT OR LEFT FOOT/ANKLE 30405 UNIVERSAL SIZE

Polar Ice Foot/Ankle Wrap delivers the benefits of cryotherapy with compression for soft tissue trauma. By reducing pain and controlling edema or swelling, cold therapy allows faster return of normal function. Encapsulated ice packs filled with purified water are encased in soft fleece material that eliminates migration of ice wrap during use. Easily adjusted with hook & loop closure straps, fleece wrap conforms to body and insulates skin to prevent frost bite. Use post-surgically, during rehabilitation and following physical activity.