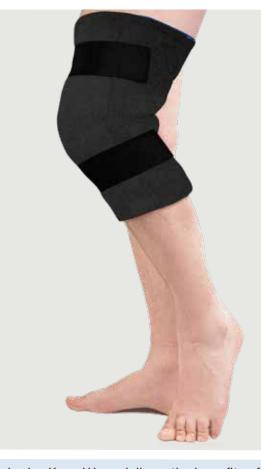

## KNEE WRAP UNIVERSAL + ADJUSTABLE

CONFORMS WELL TO KNEE

SUPPORTS REST, ICE, COMPRESSION AND ELEVATION THERAPY

DELIVERS BENEFITS OF CRYOTHERAPY

ADJUSTABLE HOOK AND LOOP STRAPS

SOFT FLEECE PROTECTS SKIN

## KNEE WRAP WITH ICE PACK INSERT

**30103 UNIVERSAL SIZE** 

Polar Ice Knee Wrap delivers the benefits of cryotherapy with compression for soft tissue trauma. By reducing pain and controlling edema or swelling, cold therapy allows faster return of normal function. Encapsulated ice packs filled with purified water are encased in soft fleece material that eliminates migration of ice wrap during use. Easily adjusted with hook & loop closure straps, fleece wrap conforms to body and insulates skin to prevent frost bite. Use post-surgically, during rehabilitation and following physical activity.