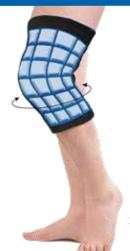

## KNEE WRAP WITH ICE PACK INSERT

**30103 UNIVERSAL SIZE** 

Polar Ice Knee Wrap delivers the benefits of cryotherapy with compression for soft tissue trauma. By reducing pain and controlling edema or swelling, cold therapy allows faster return of normal function. Encapsulated ice packs filled with purified water are encased in soft fleece material that eliminates migration of ice wrap during use. Easily adjusted with hook & loop closure straps, fleece wrap conforms to body and insulates skin to prevent frost bite. Use post-surgically, during rehabilitation and following physical activity.