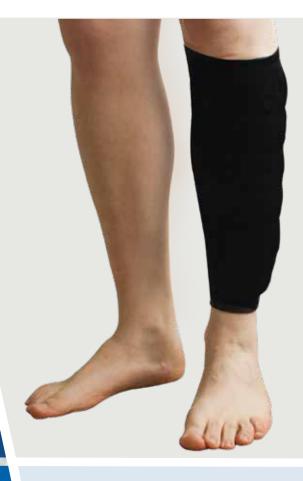

## SHIN WRAP UNIVERSAL + ADJUSTABLE

## WITH ICE PACK INSERT

30036 UNIVERSAL SIZE 30011 SMALL 30012 MEDIUM 30013 LARGE 30014 XLARGE Polar Ice Shin Wrap delivers the benefits of cryotherapy with compression for soft tissue trauma. By reducing pain and controlling edema or swelling, cold therapy allows faster return of normal function. Encapsulated ice packs filled with purified water are encased in soft fleece material that eliminates migration of ice wrap during use. Easily adjusted with hook and loop closure straps, fleece wrap conforms to body and insulates skin to prevent frost bite. Use post-surgically, during rehabilitation and following physical activity.