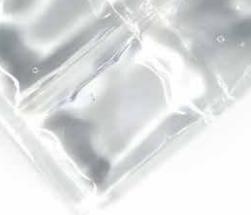

## WITH ICE PACK INSERT

30036 UNIVERSAL SIZE 30011 SMALL 30012 MEDIUM 30013 LARGE 30014 XLARGE Polar Ice Shin Wrap delivers the benefits of cryotherapy with compression for soft tissue trauma. By reducing pain and controlling edema or swelling, cold therapy allows faster return of normal function. Encapsulated ice packs filled with purified water are encased in soft fleece material that eliminates migration of ice wrap during use. Easily adjusted with hook and loop closure straps, fleece wrap conforms to body and insulates skin to prevent frost bite. Use post-surgically, during rehabilitation and following physical activity.

## Material Contents:

Outer shell: 100% nylon facing/poly foam core. 100% nylon tricot backing. 100% polyester. Elastic: 100% nylon facing. Inner pack: water, polyethylene.