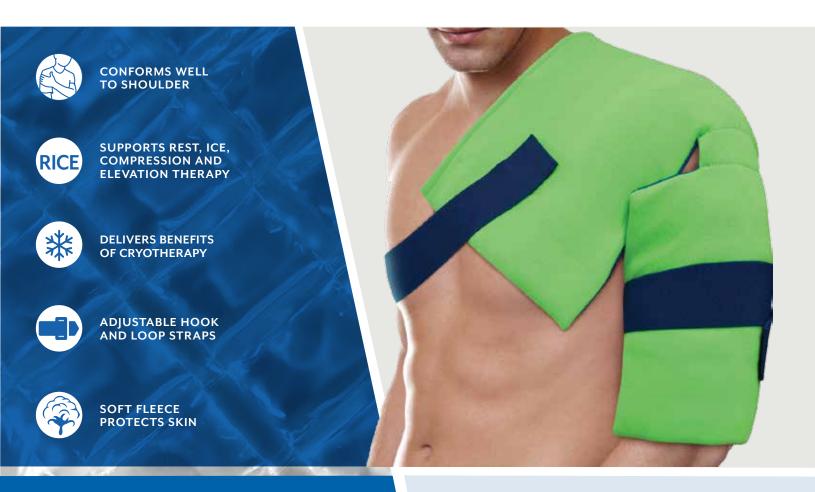

## SHOULDER WRAP UNIVERSAL + ADJUSTABLE

## WITH ICE PACK INSERT

**30100 UNIVERSAL SIZE** 

Polar Ice Shoulder Wrap delivers the benefits of cryotherapy with compression for soft tissue trauma. By reducing pain and controlling edema or swelling, cold therapy allows faster return of normal function. Encapsulated ice packs filled with purified water are encased in soft fleece material that eliminates migration of ice wrap during use. Easily adjusted with hook and loop closure straps, fleece wrap conforms to body and insulates skin to prevent frost bite. Use post-surgically, during rehabilitation and following physical activity.

## Material Contents:

Outer shell: 100% nylon facing/poly foam core. 100% nylon tricot backing. 100% polyester. Elastic: 100% nylon facing. Inner pack: water, polyethylene.