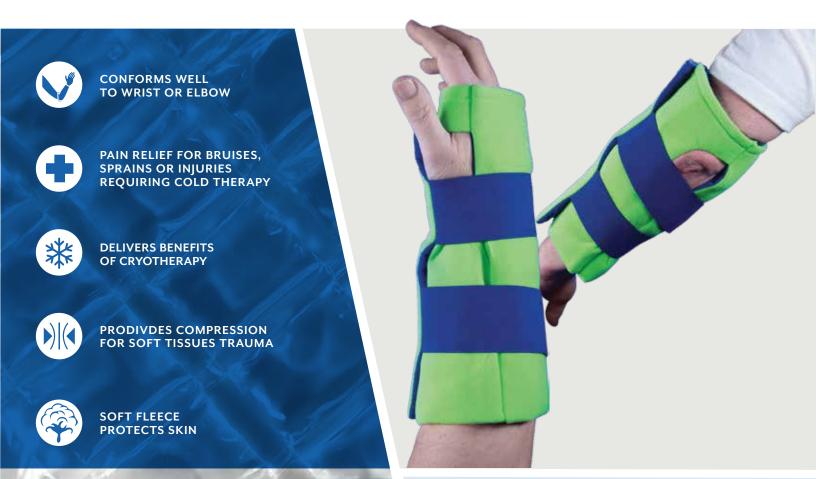

## WITH ICE PACK INSERT

REVERSIBLE TO FIT RIGHT OR LEFT WRIST AND ELBOW **30101 UNIVERSAL SIZE** 

Polar Ice Wrist/Elbow Wrap delivers the benefits of cryotherapy with compression for soft tissue trauma. By reducing pain and controlling edema or swelling, cold therapy allows faster return of normal function. Encapsulated ice packs filled with purified water are encased in soft fleece material that eliminates migration of ice wrap during use. Easily adjusted with hook and loop closure straps, fleece wrap conforms to body and insulates skin to prevent frost bite. Use post-surgically, during rehabilitation and following physical activity.