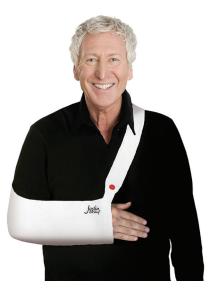

## COTTON SPANDEX ARM SLING (Black - sold individually)

- Evenly eliminates pressure points while dramatically reducing neck fatigue
- · Easily adjusted in seconds
- · Not made with natural rubber latex
- $\cdot \,$  Machine washable and tumble dry
- Can be used for temporary, long term or permanent disabilities

For a proper fit, insert thumb through fabric loop closest to the body and remaining fingers through opposite fabric loop.