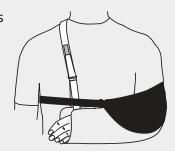

For a proper fit, insert thumb through fabric loop closest to the body and remaining fingers through opposite fabric loop.

For a proper fit, insert thumb through fabric loop closest to the body and remaining fingers through opposite fabric loop.

- Made of soft disposable fabric that adjusts for custom comfort and fit
- Designed for use anywhere arm slings are used in high volume for short-term injuries
- Not made with natural rubber latex
- · Clean with damp cloth
- · Fits both left and right arms