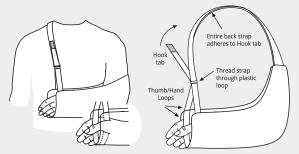

For a proper fit, insert thumb through fabric loop closest to the body and remaining fingers through opposite fabric loop.

## IMMOBILIZER STRAP FOR ULTIMATE ARM SLING<sup>®</sup> (Black - sold individually)

- Made of lightweight fabric that adheres to hook and loop
- · Easily adjusted in seconds
- Not made with natural rubber latex
- Machine washable and dryable
- Designed for right and left arms