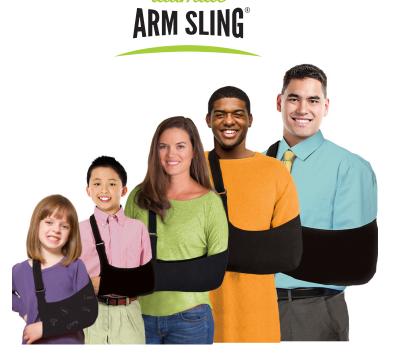

## COTTON SPANDEX ARM SLING (Black - sold individually)

- Evenly eliminates pressure points while dramatically reducing neck fatigue
- · Easily adjusted in seconds
- · Not made with natural rubber latex
- $\cdot \,$  Machine washable and tumble dry
- Can be used for temporary, long term or permanent disabilities

## Child #J61538

Fits 50-90 lbs / 3.5' - 5' tall (23-41kgs / 106-152 cm)

#### Adult #J62538

Fits 90 - 250 lbs / 5' - 6' tall (41-114 kgs / 152-183 cm)

## Triple XXX #J63538

Fits 225 - 300 lbs / 6' - 6'7" tall (102 - 136 kgs / 183 cm)

The buttons on the ER Slings® are color coded by size. Child - Yellow Adult - Red Triple XXX - Blue