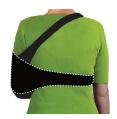

## The Swathe<sup>®</sup> is an effective, comfortable immobilizing strap.

## IMMOBILIZER STRAP FOR ULTIMATE ARM SLING<sup>®</sup> (Black - sold individually)

- Made of lightweight fabric that adheres to hook and loop
- · Easily adjusted in seconds
- Not made with natural rubber latex
- Machine washable and dryable
- Designed for right and left arms