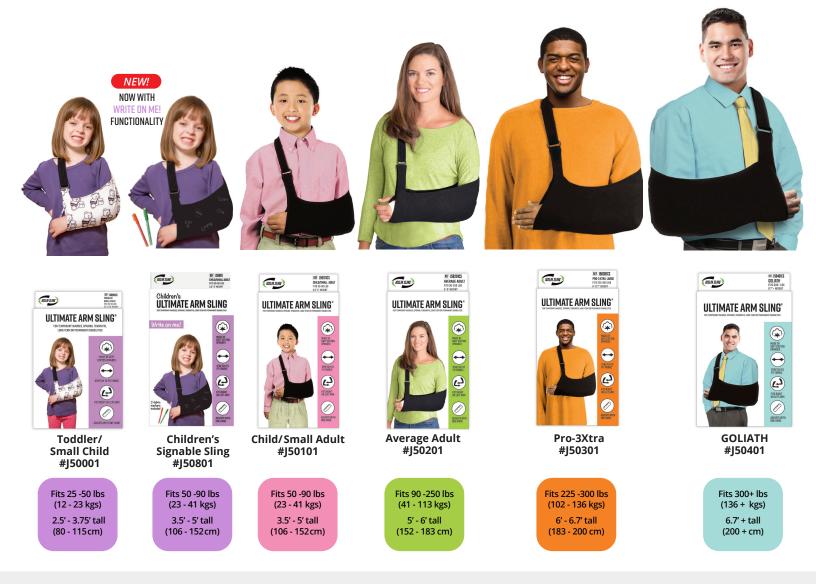

## **ORTHOPEDIC GEAR®**

UPPER EXTREMITY MAGIC

STRETCH

Ultimate

The patented Ultimate Arm Sling<sup>®</sup> was designed for extraordinary comfort.

## COTTON SPANDEX ARM SLING (Black - sold individually)

- Evenly eliminates pressure points while dramatically reducing neck fatigue
- · Easily adjusted in seconds
- · Not made with natural rubber latex
- $\cdot \,$  Machine washable and tumble dry
- Can be used for temporary, long term or permanent disabilities