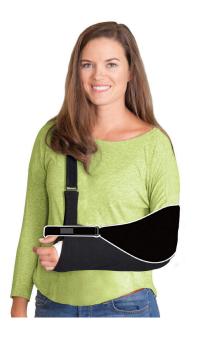

## **ORTHOPEDIC GEAR®**

UPPER EXTREMITY MAGIC

STRETCH

Ultimate

The patented Ultimate Arm Sling<sup>®</sup> was designed for extraordinary comfort.

## COTTON SPANDEX ARM SLING (Black - sold individually)

- Evenly eliminates pressure points while dramatically reducing neck fatigue
- · Easily adjusted in seconds
- · Not made with natural rubber latex
- $\cdot \,$  Machine washable and tumble dry
- Can be used for temporary, long term or permanent disabilities

For a proper fit, insert thumb through fabric loop closest to the body and remaining fingers through opposite fabric loop.