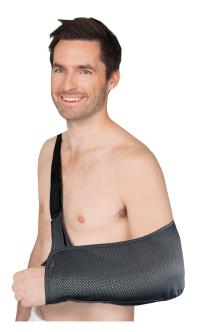

# SHOWER **SLING**

## **Designed for extraordinary comfort** and breathability while showering.

#### J50836ZL

Fits 90 - 250 lbs / 5' - 6' tall 41 - 113 kgs / 152 -183 cm tall · Open-weave material allows water to pass through

- · Easily adjusted in seconds
- Machine washable and dryable
- · Features loop to maintain arm and hand positioning