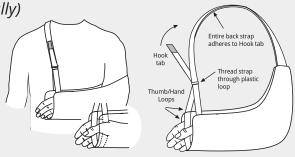

For a proper fit, insert thumb through fabric loop closest to the body and remaining fingers through opposite fabric loop.

## IMMOBILIZER STRAP FOR ULTIMATE ARM SLING<sup>®</sup> (Black - sold individually)

- Made of lightweight fabric that adheres to hook and loop
- · Easily adjusted in seconds
- Not made with natural rubber latex
- Machine washable and dryable
- Designed for right and left arms