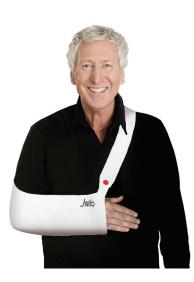

## **ORTHOPEDIC GEAR®**

UPPER EXTREMITY MAGIC

STRETCH

Ultimate

The patented Ultimate Arm Sling<sup>®</sup> was designed for extraordinary comfort.

## COTTON SPANDEX ARM SLING (Black - sold individually)

- Evenly eliminates pressure points while dramatically reducing neck fatigue
- · Easily adjusted in seconds
- · Not made with natural rubber latex
- $\cdot \,$  Machine washable and tumble dry
- Can be used for temporary, long term or permanent disabilities

For a proper fit, insert thumb through fabric loop closest to the body and remaining fingers through opposite fabric loop.