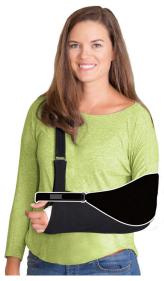

## IMMOBILIZER STRAP FOR ULTIMATE ARM SLING<sup>®</sup> (Black - sold individually)

- Made of lightweight fabric that adheres to hook and loop
- · Easily adjusted in seconds
- Not made with natural rubber latex
- Machine washable and dryable
- Designed for right and left arms