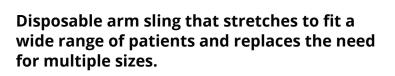

For a proper fit, insert thumb through fabric loop closest to the body and remaining fingers through opposite fabric loop.

- Made of soft disposable fabric that adjusts for custom comfort and fit
- Designed for use anywhere arm slings are used in high volume for short-term injuries
- Not made with natural rubber latex
- · Clean with damp cloth
- · Fits both left and right arms

For a proper fit, insert thumb through fabric loop closest to the body and remaining fingers through opposite fabric loop.