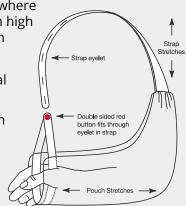

For a proper fit, insert thumb through fabric loop closest to the body and remaining fingers through opposite fabric loop.

- Made of soft disposable fabric that adjusts for custom comfort and fit
- Designed for use anywhere arm slings are used in high volume for short-term injuries
- Not made with natural rubber latex
- · Clean with damp cloth
- · Fits both left and right arms

## Triple XXX #J63538

Fits 225 - 300 lbs / 6' - 6'7" tall (102 - 136 kgs / 183 cm)

The buttons on the ER Slings® are color coded by size. Child - Yellow Adult - Red Triple XXX - Blue