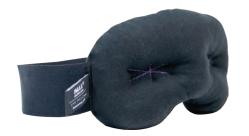

## EYE PILLOW

The classic Eye Pillow just got an upgrade.

Soothing. Cooling. Compression. Better sleep is here.

Our classic IMAK Compression Sleep Therapy Eye Pillow was the first to bring weighted compression to a sleep mask. Since then, it's loved by nearly 1 million sleep enthusiasts and chronic pain sufferers. Starting this December, we're keeping what our customers love about the Eye Pillow and adding a wider 1½" extra soft, comfort strap and a spa inspired box design ideal for giving the gift of better sleep and pain relief.

Weighted compression

Guaranteed to block out light

Avoids irritating eyelids

Great for travel + sleep

Easy Care:

Hand wash cold, air dry.

**Material Content:** 

92% Cotton, 8% Spandex, ergoBeads®, elastic strap